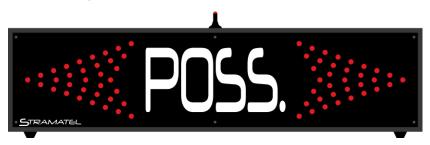

## MPA ball possession indicator

(non contractual picture)

## **Description**

Use: Indoor

**Display:** 2 arrows (100 x 70 mm each), SMD LEDs

**Readability:** 100m, angle >160° **Dimensions:** 400 x 100 x 100 mm

Weight: 1,1 kg

**Power supply:** 12V/220V, power unit adapter

## Display functions

Possession indication: Use:

2 red arrows indication the ball possession side 3 positions switch with a light indicator into it:

- Left position: "home" team possesses the hall
- Right position: "guests" team possesses the ball
- Middle position: the display is switched off