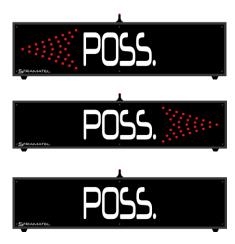

## Display functions

Possession indication: Use:

2 red arrows indication the ball possession side 3 positions switch with a light indicator into it:

- Left position: "home" team possesses the hall
- Right position: "guests" team possesses the ball
- Middle position: the display is switched off